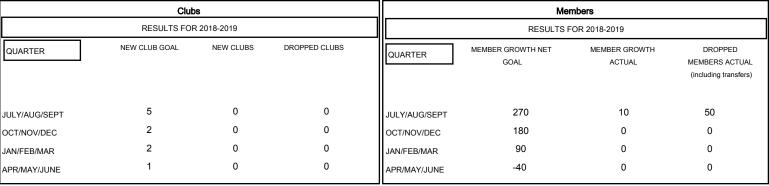

| DROPPED CLUBS: 0 |    |
|------------------|----|
| DROPPED MEMBERS  |    |
| DECEASED         | 0  |
| CLUB CANCELLED   | 0  |
| OTHER            | 50 |
| TOTAL            | 50 |

| 4 CLUBS OF 84 ADDED 1 OR MORE |   |
|-------------------------------|---|
| NEW MEMBERS                   |   |
|                               |   |
|                               |   |
|                               | l |