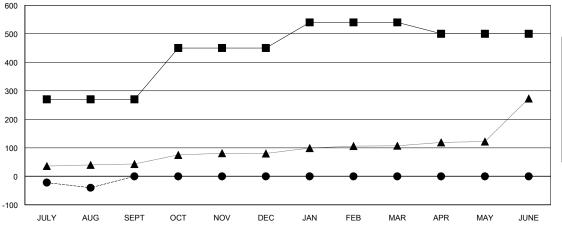

### GOALS AND ACTUAL MEMBERS CUMULATIVE

| -■- | MEMBER GROWTH NET GOAL        |
|-----|-------------------------------|
| -●  | - MEMBER GROWTH ACTUAL        |
| - 🛦 | - LAST YEAR MEMBERSHIP ACTUAL |
|     |                               |
|     |                               |
| _   |                               |