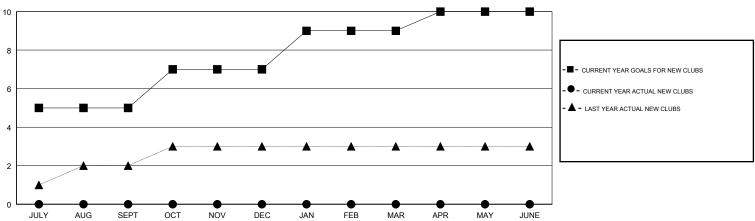

## MONTHLY MEMBERSHIP PROGRESS REPORT

### District 321A3

Results as of: 08/31/2018

# GMT: ANIL TULSYAN LOCATION INDIA GMT CA



#### GOALS AND ACTUAL NEW CLUBS CUMULATIVE



### GOALS AND ACTUAL MEMBERS CUMULATIVE



| -■- | MEMBER GROWTH NET GOAL        |
|-----|-------------------------------|
| -●  | - MEMBER GROWTH ACTUAL        |
| - 🛦 | - LAST YEAR MEMBERSHIP ACTUAL |
|     |                               |
|     |                               |
| _   |                               |

| DROPPED CLUBS: 0 |    |
|------------------|----|
| DROPPED MEMBERS  |    |
| DECEASED         | 0  |
| CLUB CANCELLED   | 0  |
| OTHER            | 50 |
| TOTAL            | 50 |

| 4 CLUBS OF 84 ADDED 1 OR MORE |   |
|-------------------------------|---|
| NEW MEMBERS                   |   |
|                               |   |
|                               |   |
|                               | l |

| GENDER DISTI                           | RIBUTION       |  |